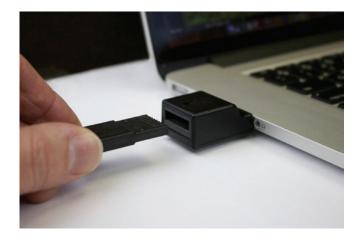

# What if I need to connect a **RUGGED**rive token to a **PC**?

Thankfully, there's no issue with RUGGEDrive – you can easily connect your token to a PC through a simple connection adaptor that we'll supply you with.